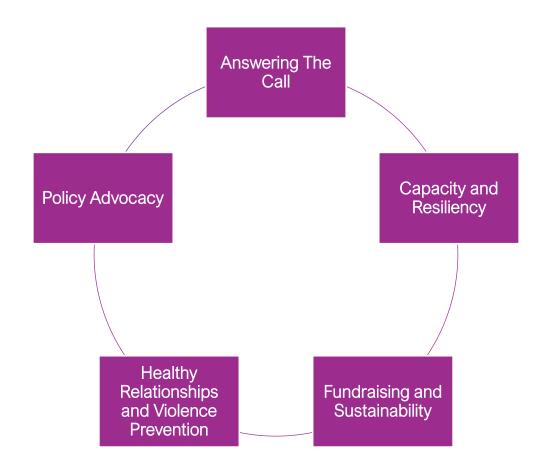

## Strategic Plan 2022-2025

Answering the call to support and shift power back to those affected by relationship abuse. There are five interconnected areas of focus for the National Domestic Violence Hotline's (The Hotline) strategic plan:

The Hotline has identified these strategic priorities to ensure success over the next three years:

- **1.** Efficiently connect survivors to advocates and resources
- 2. Maximize The Hotline's impact by increasing capacity and resiliency
- **3.** Grow and diversify revenue streams
- 4. Transform love is respect by prioritizing diverse youth voices and experiences
- 5. Advance data-driven, survivor-centered advocacy and policies